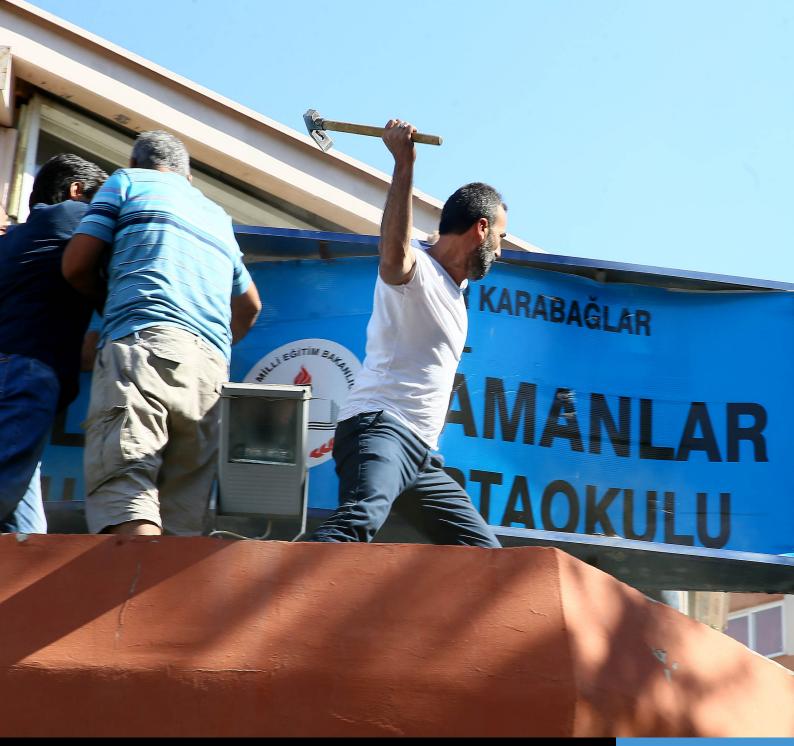

The Erdogan government also shut down 1,069 private schools providing education for students from grades K to 12 over their alleged links to the Gülen movement.<sup>20</sup> Furthermore, 15 privately run universities, 301 tutoring centers, 848 student dormitories and 19 unions -- including education and teachers unions -- were closed down by executive decisions of the government. A total of 5,342 persons, of whom 2,465 were academics, lost their jobs at these shuttered universities. The properties and assets of all closed-down institutions were confiscated and transferred to the Treasury.

<sup>20] &</sup>quot;Ismet Yilmaz, minister of education, said 1,069 private schools closed down uncer decree-law," Sabah newspaper, 7 November 2017, https://www.sabah.com.tr/gundem/2017/11/07/khk-ile-bin-69-okul-kapatildi.